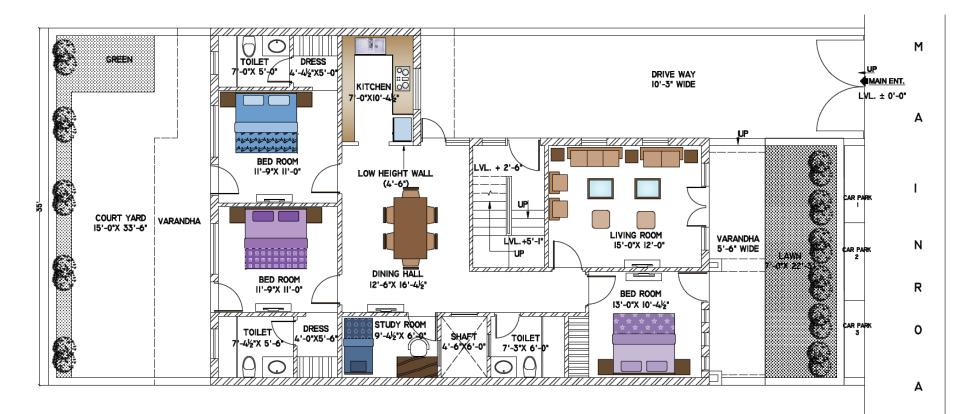

**GROUND FLOOR** 

PLOT AREA = 311.11 Sq Yards UNIT PLAN = 3BHK BUILT UP AREA (INCLUDING STAIRCASE) = 1398.18 SQ.FT. COVERED VARANDHA (FRONT +REAR)=96 Sq.Ft.+168.31 Sq.Ft.=264.31 Sq.Ft. OPEN AREA (FRONT + REAR)= 396.06 sqft. + 189.08 sqft. = 585.14 SqFt.

#### **GROUND FLOOR**

D

PLOT AREA = 311.11 SQ YDS UNIT PLAN = 3BHK+STUDY BUILT UP AREA (INCLUDING STAIRCASE) = 1406.93 Sq.Ft. COVERED VERANDHA(FRONT + REAR)= 121 sqft. + 168.31 sqft. = 289.31 SqFt. OPEN AREA (FRONT + REAR)= 387.31 sqft. + 187.24 sqft. = 574.55 SqFt.