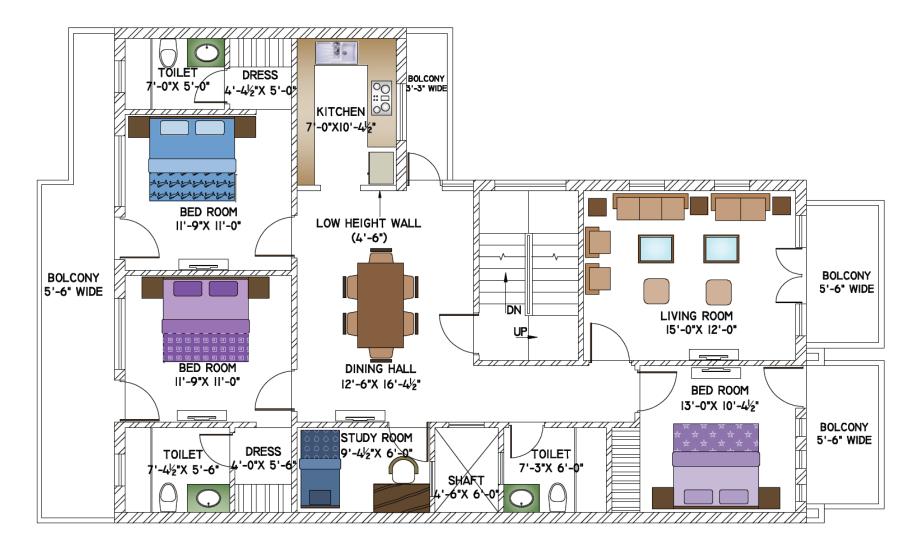

#### **GROUND FLOOR**

D

PLOT AREA = 311.11 SQ YDS UNIT PLAN = 3BHK+STUDY BUILT UP AREA (INCLUDING STAIRCASE) = 1406.93 Sq.Ft. COVERED VERANDHA(FRONT + REAR)= 121 sqft. + 168.31 sqft. = 289.31 SqFt. OPEN AREA (FRONT + REAR)= 387.31 sqft. + 187.24 sqft. = 574.55 SqFt.