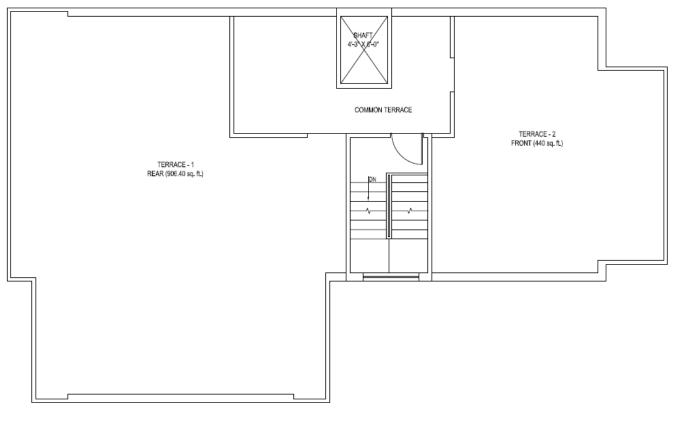

### SECOND FLOOR

UNIT PLAN = 3BHK BUILT UP AREA (INCLUDING STAIRCASE) = 1398.18 SQ.FT. COVERED VARANDHA (FRONT +REAR +SIDE)=96 Sq.Ft.+168.31 Sq.Ft. + 35 Sq.Ft.=299.31 Sq.Ft. OPEN TERRACE (FRONT) =

TERRACE PLAN

# TERRACE -2 (FOR 2nd FLOOR 564.34 sq. ft) DN TERRACE -2 (FOR 1ST FLOOR 898.52 Sq. ft) COMMON TERRACE SHAFT 4-6"X 6'-6"

## **TERRACE PLAN**