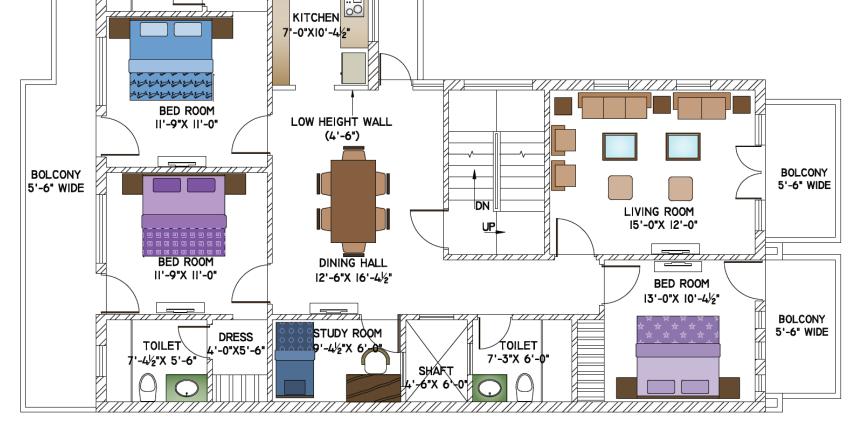

FIRST FLOOR

UNIT PLAN = 3BHK BUILT UP AREA (INCLUDING STAIRCASE) = 1398.18 SQ.FT. COVERED VARANDHA (FRONT +REAR +SIDE)=96 Sq.Ft.+168.31 Sq.Ft. + 35 Sq.Ft.=299.31 Sq.Ft. OPEN TERRACE (REAR) =

**FIRST FLOOR** UNIT PLAN = 3BHK+STUDY BUILT UP AREA (INCLUDING STAIRCASE) = 1406.93 Sq.Ft. COVERED BALCONY (FRONT + REAR + SIDE) = 115.27 sqft. + 168.31 sqft.+35 SqFt. = 318.58 SqFt. OPEN TERRACE (REAR) =

TOILET

'-0"X5'-Ø"

1 11 11 11

DRESS

4'-4<sup>1</sup>/2"X5'-0"

BOLCONY 5'-3" WIDE

00

SECOND FLOOR

UNIT PLAN = 3BHK+STUDY BUILT UP AREA (INCLUDING STAIRCASE) = 1406.93 Sq.Ft. COVERED BALCONY (FRONT + REAR + SIDE) = 115.02 sqft. + 168.31 sqft.+35 SqFt. = 318.33 SqFt. OPEN TERRACE (FRONT) =