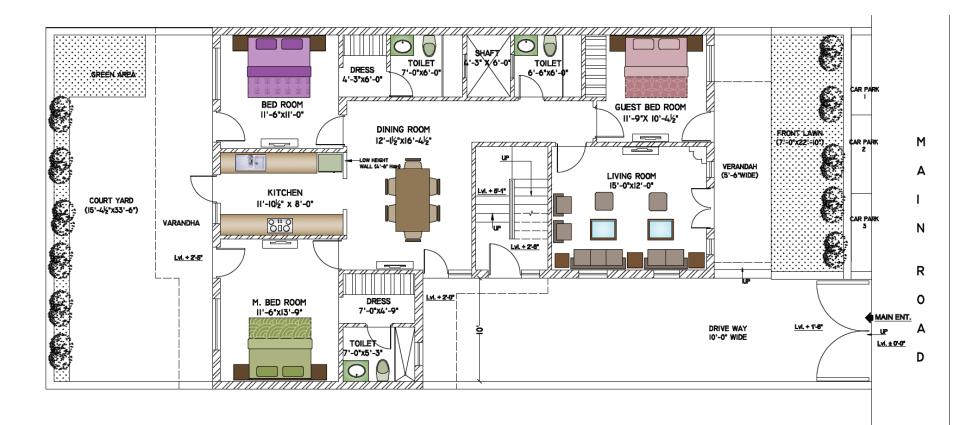

**GROUND FLOOR** 

PLOT AREA = 311.11 Sq Yards UNIT PLAN = 3BHK BUILT UP AREA (INCLUDING STAIRCASE) = 1398.18 SQ.FT. COVERED VARANDHA (FRONT +REAR)=96 Sq.Ft.+168.31 Sq.Ft.=264.31 Sq.Ft. OPEN AREA (FRONT + REAR)= 396.06 sqft. + 189.08 sqft. = 585.14 SqFt.