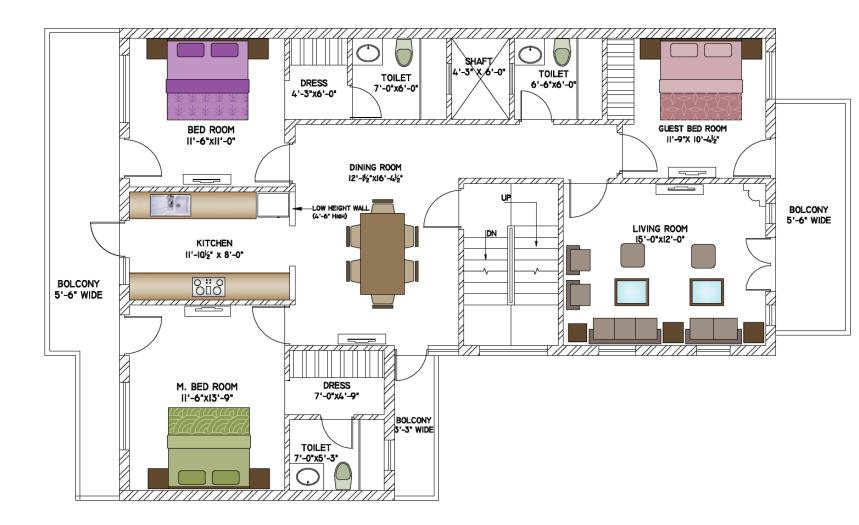

### SECOND FLOOR

UNIT PLAN = 3BHK BUILT UP AREA (INCLUDING STAIRCASE) = 1398.18 SQ.FT. COVERED VARANDHA (FRONT +REAR +SIDE)=96 Sq.Ft.+168.31 Sq.Ft. + 35 Sq.Ft.=299.31 Sq.Ft. OPEN TERRACE (FRONT) =

TERRACE PLAN