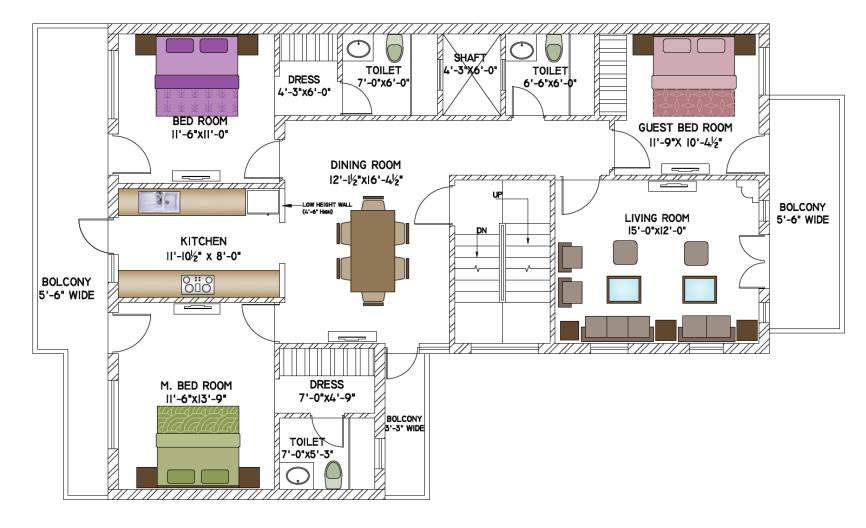

FIRST FLOOR

UNIT PLAN = 3BHK BUILT UP AREA (INCLUDING STAIRCASE) = 1398.18 SQ.FT. COVERED VARANDHA (FRONT +REAR +SIDE)=96 Sq.Ft.+168.31 Sq.Ft. + 35 Sq.Ft.=299.31 Sq.Ft. OPEN TERRACE (REAR) =